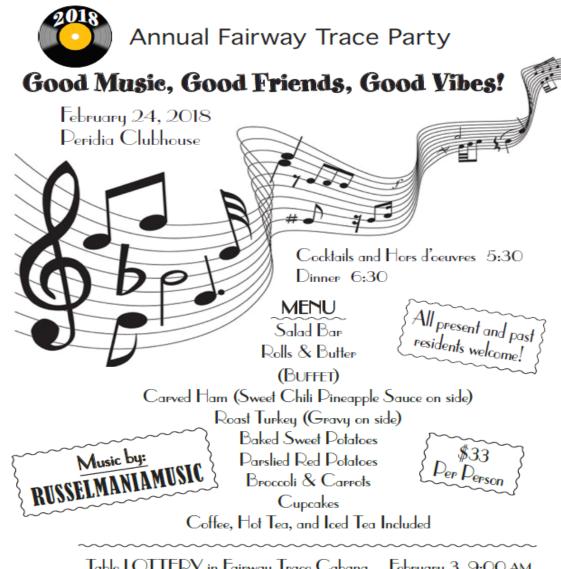

# Christmas Eve Brunch Buffet

Sunday, December 24, 2017 Serving 10:00-2:00 Seating by reservation only.

# Buffet Menu

Full Salad Bar, Carved Prime Rib, Carved Ham, Salmon with Dill Hollandaise, Chef's Vegetable, Sweet Potatoes, Bacon & Sausage, Biscuits & Sausage Gravy, Scrambled Eggs with Cheese, O'Brien Potatoes, Eggs Hussard (Holland Rusk, Canadian Bacon, Sliced Tomato, Marchand de Vin Sauce, and Hollandaise), Grits & Corned Beef Hash, Cheese Blintzes with Fruit Toppings. Belgian Waffles, Assorted Breakfast Breads, Danish, Muffins, Holiday Dessert Display, Coffee, Tea, Iced Tea, Champagne Punch, and Orange Juice.

\$26.00 Adults \$13.00 Child 4-10 plus tax and gratuity.